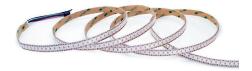

## **SMD 5050 PIXEL**

12 mm | **DC 5V** 

\_Led Strip Lights with IC built-in, 1IC drives 1 led chip, each Led is programmable and cuttable.

\_High brightness, high quality SPI (digital light), Addressable, full color, programmable.

### Parameter

LS505014PIX05V1210 Code:

Led type: 5050 PIXEL 144 Leds Led/m: 5V DC Input voltage:

Color: RGB PIXEL

120° Angle:

Brightness (Lm/m): 2,200 - 2,600 MCD

Programmable: SPI W/m: 28.8W Width: 12 mm **Cutting Section:** 6.9 mm Presentation: Roll of 10m IP Grade: IP20