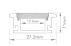

### Suggested Aluminum Profile

Aluminum Profile 3.0 mts. in Silver and Matte Black color includes set of side covers and set of mounting clips.

MFL-PLA11-30

MFL-PLA21-30

MFL-PLA22-30

MFL-PLA23-30