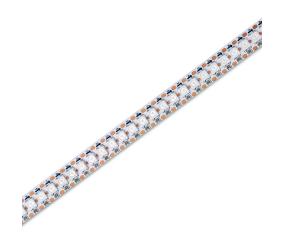

## **SMD 5050 PIXEL**

12 mm | **DC 5V** 

\_Led Strip Lights with IC built-in, 1IC drives 1 led chip, each Led is programmable and cuttable.

\_High brightness, high quality SPI (digital light), Addressable, full color, programmable.

### Parameter

LS505014PIX05V1210 Code:

Led type: 5050 PIXEL 144 Leds Led/m: 5V DC Input voltage:

Color: RGB PIXEL

120° Angle:

Brightness (Lm/m): 2,200 - 2,600 MCD

Programmable: SPI W/m: 28.8W Width: 12 mm **Cutting Section:** 6.9 mm Presentation: Roll of 10m IP Grade: IP20