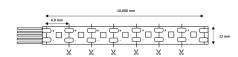

## **Led Linear Lighting 5050 PIXEL**

12 mm | **DC 5V** 

## **SMD 5050 PIXEL**

12 mm | **DC 5V** 

\_Led Strip Lights with IC built-in, 1IC drives 1 led chip, each Led is programmable and cuttable.

\_High brightness, high quality SPI (digital light), Addressable, full color, programmable.

### Parameter

LS505014PIX05V1210 Code:

Led type: 5050 PIXEL 144 Leds Led/m: 5V DC Input voltage:

Color: RGB PIXEL

120° Angle:

Brightness (Lm/m): 2,200 - 2,600 MCD

Programmable: SPI W/m: 28.8W Width: 12 mm **Cutting Section:** 6.9 mm Presentation: Roll of 10m IP Grade: IP20