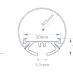

### Parameter

LS505014PIX05V1210 Code:

Led type: 5050 PIXEL 144 Leds Led/m: 5V DC Input voltage:

Color: RGB PIXEL

120° Angle:

Brightness (Lm/m): 2,200 - 2,600 MCD

Programmable: SPI W/m: 28.8W Width: 12 mm **Cutting Section:** 6.9 mm Presentation: Roll of 10m IP Grade: IP20